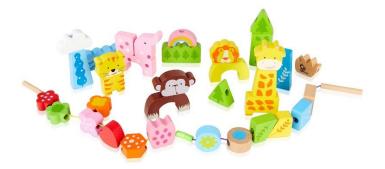

# 2020-12-23 Recall: Beehive Toys – Zoo Lacing Blocks

The following notice has been issued by <u>Beehive Toy Factory Ltd</u>:

Zoo Lacing Blocks

Sold by Beehive Toy Factory Ltd between 23 May 2019 and 17 December 2020

# Defect

If a weight is dropped on the 'bridge shaped' parts of the toy it may cause them to break into smaller pieces which are too small for a child under 36 months.

# Hazard

The product may pose a choking or suffocation hazard for young children, which can lead to severe injury or death.